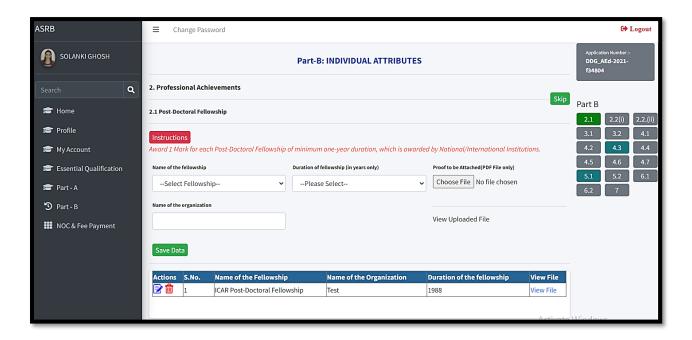

#### **6.1** Professional Achievements

• Fill data of 2.1,2.2(i),2.2(ii) the icon will turn to green showing it is filled as shown in below Fig. 14.

Fig. 14