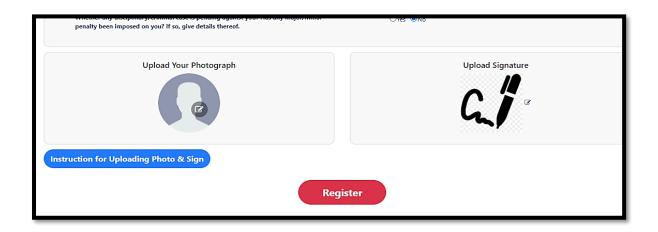

Fig.3

- You will see the Registration Page as shown in Fig.4.
- Fill all the basic information as required.

Fig.4

- Set a password for your account.
- Upload photo and signature and click on Register.

Fig.5