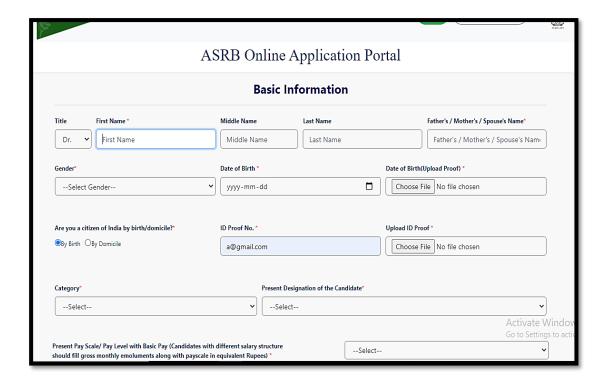

Fig.3

- You will see the Registration Page as shown in Fig.4.
- Fill all the basic information as required.

Fig.4

- Set a password for your account.
- Upload photo and signature and click on Register.

Fig.5