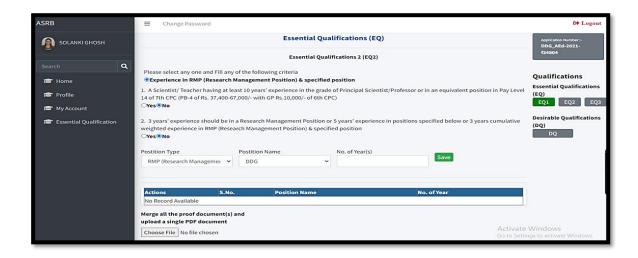

### 4. Essential Qualifications

Fill EQ1 and click on Save Data the EQ1 icon will turn green.

Fig. 10

• Similarly fill EQ2 and click on Save Data.

Similarly fill EQ3 and click on save Data.

Fig. 12

After filling EQ3 you will see two more options to be filled in left side menu. Part A and Part B.