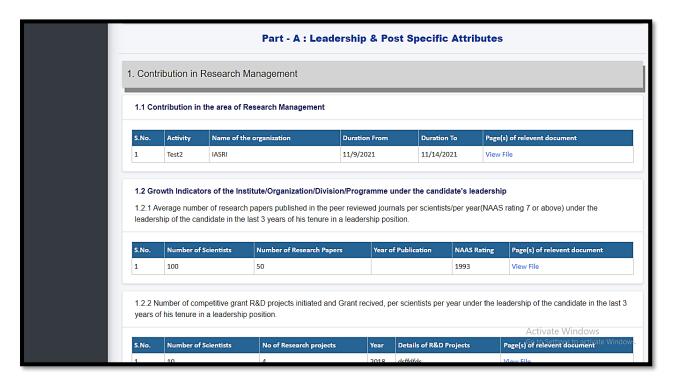

# 5. Part-A: Leadership and Post Specific Attributes

- Click on Part A and you will see all the details listed to be filled under Leadership and Post Specific Attributes.
- Fill each detail and then click on Save Data as shown in Fig. 13.
- After filling data of 1.1 the icon will turn to green showing it is filled.

Fig. 13

• Similarly fill all other options given on the right side of Part A. As you fill and save the data the icons will turn to green.