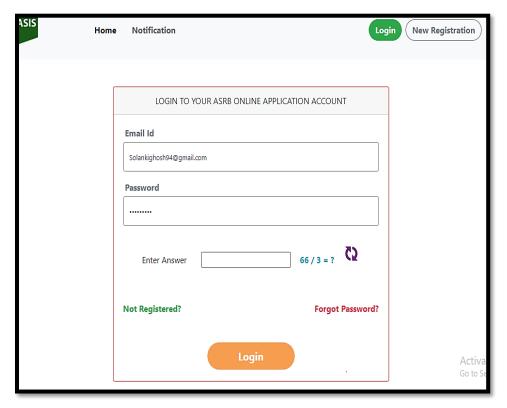

# 3. Login

Click on Login button in Home page and enter the credentials as shown below.

Fig.6

 After Login you will enter the Home page. Fill the application details and click on Submit as shown in Fig.7.