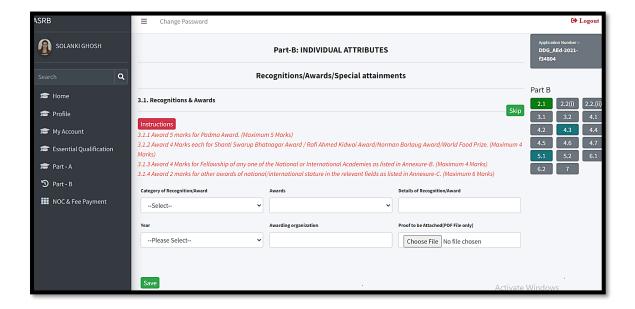

### 6.2 Recognitions/Awards/Special Attainments

• Fill data of 3.1,3.2 the icon will turn to green showing it is filled.

Fig. 15

• Similarly fill all other options given on the right side of Part B. As you fill and save the data the icons will turn to green.