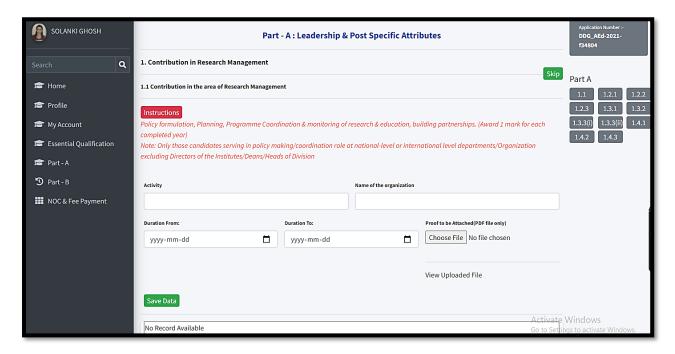

# 5. Part-A: Leadership and Post Specific Attributes

- Click on Part A and you will see all the details listed to be filled under Leadership and Post Specific Attributes.
- Fill each detail and then click on Save Data as shown in Fig. 13.
- After filling data of 1.1 the icon will turn to green showing it is filled.

Fig. 13

• Similarly fill all other options given on the right side of Part A. As you fill and save the data the icons will turn to green.