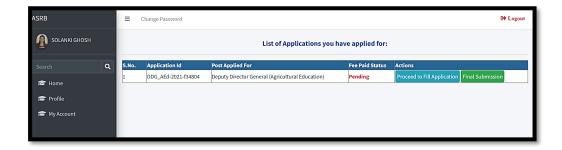

Fig.7

- After submitting your application Id will be generated.
- Click on Profile in left side menu to Edit any profile details as shown below.

Fig. 8

• Click on My Account to see the List of Applications you have applied for as shown in Fig. 9.

Fig.9

 Click on Proceed to Fill Application and you will be redirected to Essential Qualifications page as shown below.