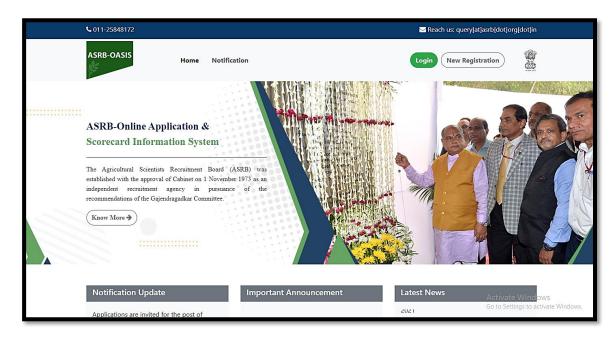

### 1. Home Page

- The ASRB Online Application can be accessed on the url- <a href="https://asrbapplication.in">https://asrbapplication.in</a>
- This is the Home page of ASRB portal as shown in Fig1.

Fig.1