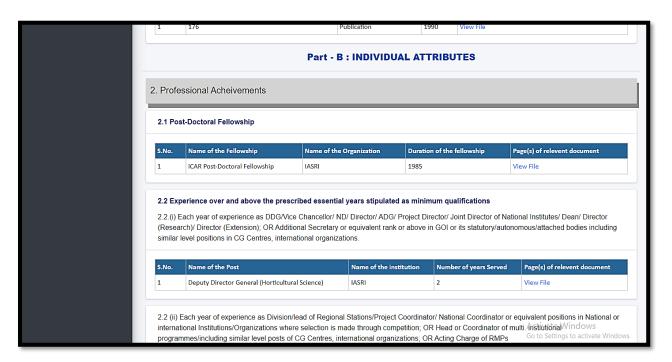

#### **6.1** Professional Achievements

• Fill data of 2.1,2.2(i),2.2(ii) the icon will turn to green showing it is filled as shown in below Fig. 14.

Fig. 14