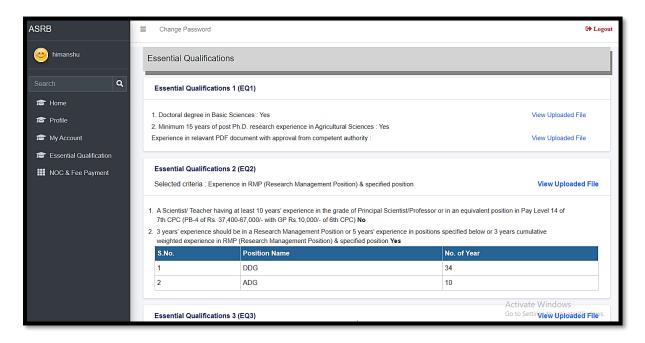

### 4. Essential Qualifications

Fill EQ1 and click on Save Data the EQ1 icon will turn green.

Fig. 10

• Similarly fill EQ2 and click on Save Data.

Similarly fill EQ3 and click on save Data.

Fig. 12

After filling EQ3 you will see two more options to be filled in left side menu. Part A and Part B.