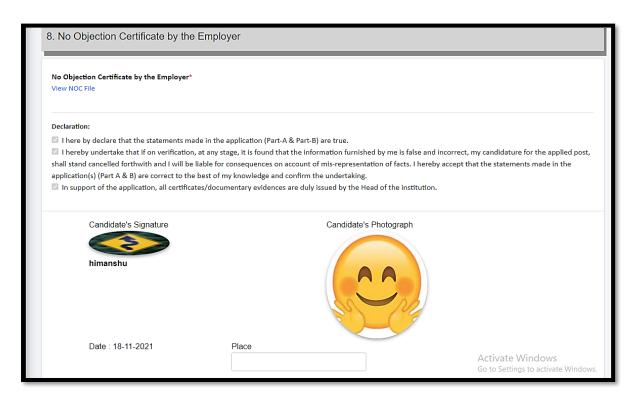

### 7. NOC and Fee Payment

- After filling all details proceed for NOC and Fee Payment.
- Click on Print Application. Check whether all details are filled correctly.
- You can view uploaded files.

Fig. 16

Fig. 17

Fig. 18

• Fill the NOC and submit.

Fig. 19