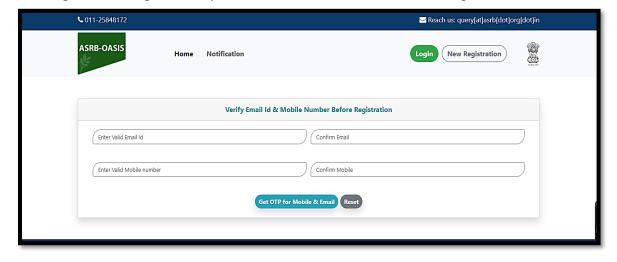

## 2. New Registration

• After clicking on New Registration you will see the window as shown in Fig2.

Fig.2

- Enter valid Email-Id and valid Mobile number for registration.
- You will receive an OTP on your registered Email and Mobile number.
- Enter the OTP and then proceed further.