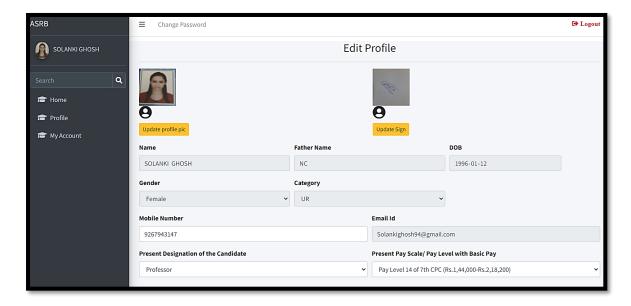

Fig.7

- After submitting your application Id will be generated.
- Click on Profile in left side menu to Edit any profile details as shown below.

Fig. 8

• Click on My Account to see the List of Applications you have applied for as shown in Fig. 9.