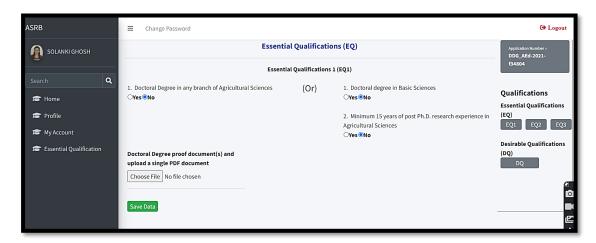

### 4. Essential Qualifications

Fill EQ1 and click on Save Data the EQ1 icon will turn green.

Fig. 10

• Similarly fill EQ2 and click on Save Data.

Similarly fill EQ3 and click on save Data.

Fig. 12

After filling EQ3 you will see two more options to be filled in left side menu. Part A and Part B.