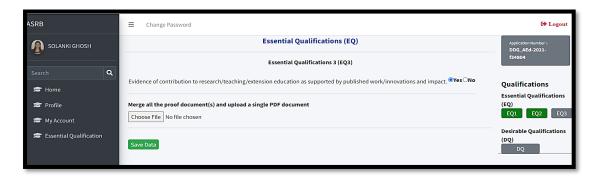

### 4. Essential Qualifications

Fill EQ1 and click on Save Data the EQ1 icon will turn green.

Fig. 10

• Similarly fill EQ2 and click on Save Data.

Similarly fill EQ3 and click on save Data.

Fig. 12

After filling EQ3 you will see two more options to be filled in left side menu. Part A and Part B.