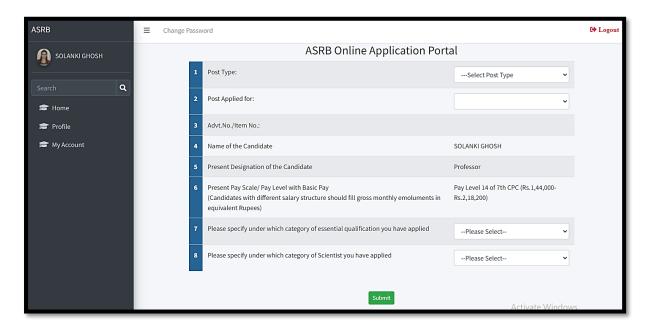

# 3. Login

Click on Login button in Home page and enter the credentials as shown below.

Fig.6

 After Login you will enter the Home page. Fill the application details and click on Submit as shown in Fig.7.