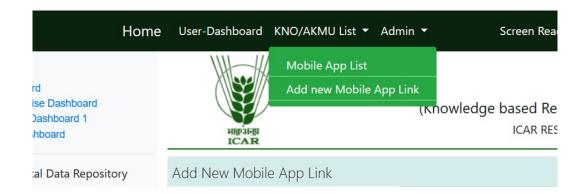

https://krishi.icar.gov.in/mobileapp/

3. Click on login link in the right hand corner

4. Enter Nodal Officer email id (e.g. krishi.xxxxx@icar.gov.in) and password:

5. After login go to KNO/AKMU List menu bar and click on Add new Mobile App Link