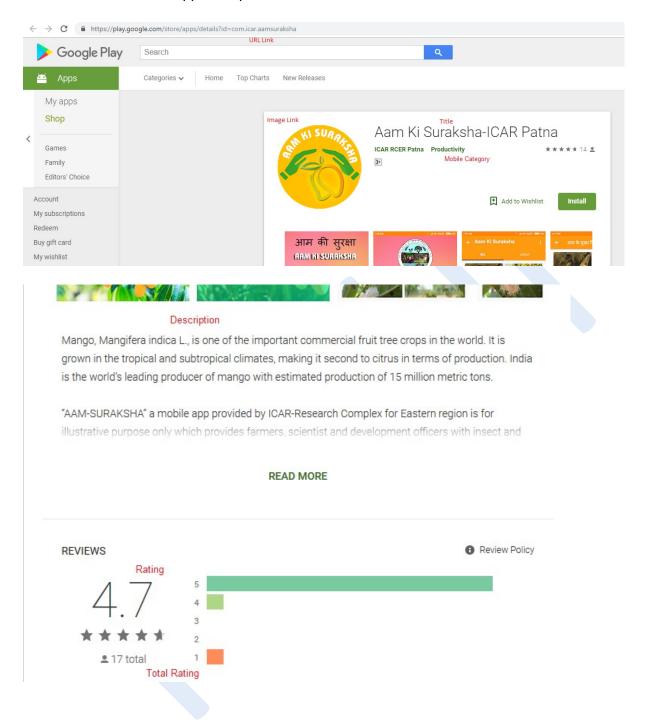

### 7. Android Mobile App example

#### ADDITIONAL INFORMATION

Updated

Size

Installs

March 6, 2018

21M

1,000+

Current Version

Requires Android

Content Rating

1.4

4.0.3 and up

Rated for 3+

Learn More

Permissions

Report

Offered By

View details

Flag as inappropriate

ICAR RCER Patna

#### Developer

Visit website

directoricarrcer@gmail.com

Developer Email

Privacy Policy

ICAR Research Complex

For Eastern Region, ICAR

Parisar, P. O.: Bihar

Veterinary College, Patna, Bihar – 800014

- 8. Submit Mobile App Link information (e.g. given above point 8 Android Mobile App):
  - First enter **Title** of Mobile App Link
  - Enter **Mobile Category** (as mention in Image or as required, it is optional)
  - Enter Link in above image example (It is unique. Duplicate Entry is not allowed)
  - Enter **Keyword** as relevant according to app
  - Enter **Image icon Path** link by right click on display image and copy paste of **Image URL** (e.g. given example in chrome browser)
  - Enter Keyword as relevant according to app
  - Select Mobile App Type device Type: Android, iOS, Windows or Other
  - Enter **Language** name: English, Hindi etc. (multiple language enter with , comma separated e.g. Hindi, Punjabi)
  - Select Organization Type: ICAR, SAU, CAU or any Other Govt. Institutions.
  - If you have select Organization Type "ICAR" then select related SMD of your Institute and your Institute name
  - If you have select Organization Type "SAU/CAU" then select related CAU/SAU
     University name from dropdown
  - If you have select Organization Type "KVK" then select related KVK name from dropdown list
  - If you have select Organization Type "Other" then skips SMD, Institute, SAU-CAU and KVK.
  - Enter APK Size (in MB) as display in image
  - Enter Mobile Version Support as display in image

- Enter **Mobile apk Version** as display in image
- Enter Mobile last Updated as display in image
- Enter Total Install/Download as display in image
- Enter Rating as display in image
- Enter Total Rating as display in image
- Enter Rating as display in image
- Enter **Developer** as display in image
- Enter Crop Type related to Crop
- Enter Crop Season related to Crop
- Enter **Commodity** related to Crop
- Enter related State
- Enter Contact No as direct contact to apk's owner
- Select Yes in Mobile App Published Status, if it's published
- Skip RocID
- Enter all compulsory fields (\*)
- Finally **Submit** your data and if facing any problem please inform us. Use **Reset** button to blank the form.
- 9. Image Link copy: