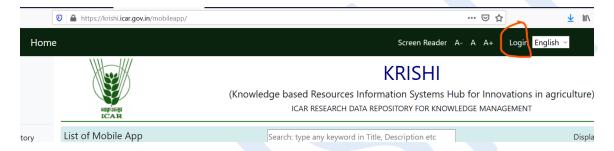

# **MobileApp Link Submission by Nodal Officer**

- 1. Go to: <a href="https://krishi.icar.gov.in/">https://krishi.icar.gov.in/</a>
- 2. Then click on Mobile App Link menu in left side

OR use direct URL as:

https://krishi.icar.gov.in/mobileapp/

3. Click on login link in the right hand corner

4. Enter Nodal Officer email id (e.g. krishi.xxxxx@icar.gov.in) and password:

5. After login go to KNO/AKMU List menu bar and click on Add new Mobile App Link