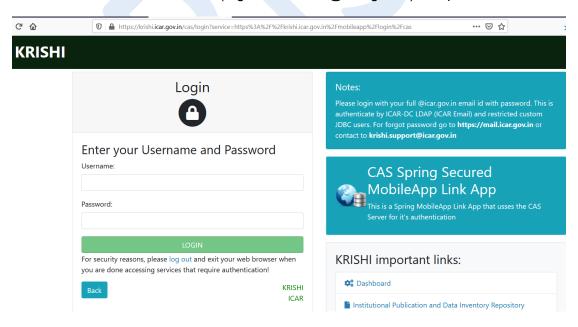

https://krishi.icar.gov.in/mobileapp/

3. Click on login link in the right hand corner

4. Enter Nodal Officer email id (e.g. krishi.xxxxx@icar.gov.in) and password:

5. After login go to KNO/AKMU List menu bar and click on Add new Mobile App Link