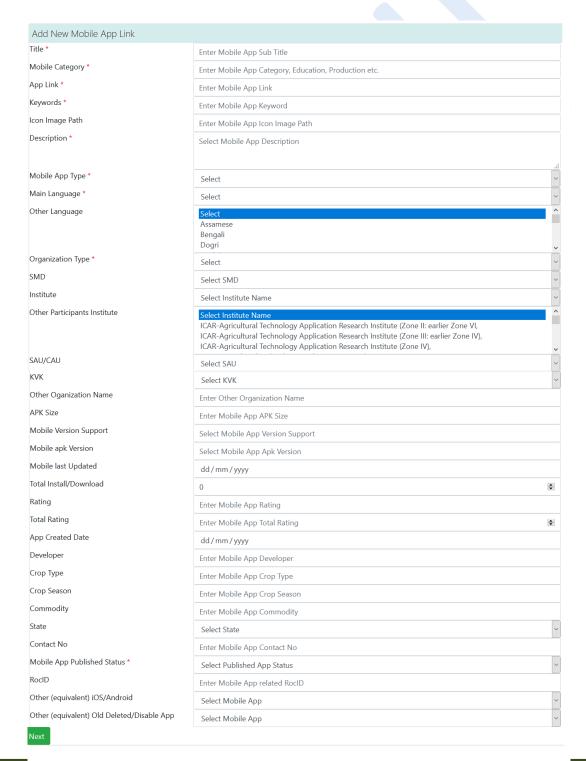

#### 6. Open Add Link form

Veterinary College, Patna, Bihar – 800014

- 8. Submit Mobile App Link information (e.g. given above point 8 Android Mobile App):
  - First enter **Title** of Mobile App Link
  - Enter **Mobile Category** (as mention in Image or as required, it is optional)
  - Enter Link in above image example (It is unique. Duplicate Entry is not allowed)
  - Enter **Keyword** as relevant according to app
  - Enter **Image icon Path** link by right click on display image and copy paste of **Image URL** (e.g. given example in chrome browser)
  - Enter Keyword as relevant according to app
  - Select Mobile App Type device Type: Android, iOS, Windows or Other
  - Enter **Language** name: English, Hindi etc. (multiple language enter with , comma separated e.g. Hindi, Punjabi)
  - Select Organization Type: ICAR, SAU, CAU or any Other Govt. Institutions.
  - If you have select Organization Type "ICAR" then select related SMD of your Institute and your Institute name
  - If you have select Organization Type "SAU/CAU" then select related CAU/SAU
     University name from dropdown
  - If you have select Organization Type "KVK" then select related KVK name from dropdown list
  - If you have select Organization Type "Other" then skips SMD, Institute, SAU-CAU and KVK.
  - Enter APK Size (in MB) as display in image
  - Enter Mobile Version Support as display in image

- Enter **Mobile apk Version** as display in image
- Enter Mobile last Updated as display in image
- Enter Total Install/Download as display in image
- Enter Rating as display in image
- Enter Total Rating as display in image
- Enter Rating as display in image
- Enter **Developer** as display in image
- Enter Crop Type related to Crop
- Enter Crop Season related to Crop
- Enter **Commodity** related to Crop
- Enter related State
- Enter Contact No as direct contact to apk's owner
- Select Yes in Mobile App Published Status, if it's published
- Skip RocID
- Enter all compulsory fields (\*)
- Finally **Submit** your data and if facing any problem please inform us. Use **Reset** button to blank the form.
- 9. Image Link copy: