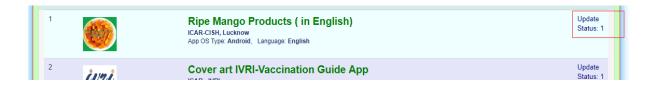

10. After submitting data record will display in **Nodal-Manage-Link** list. Default it is disable and not visible in public view and show in **Status: 0**. After enable (click on) it is display **Status:** 1