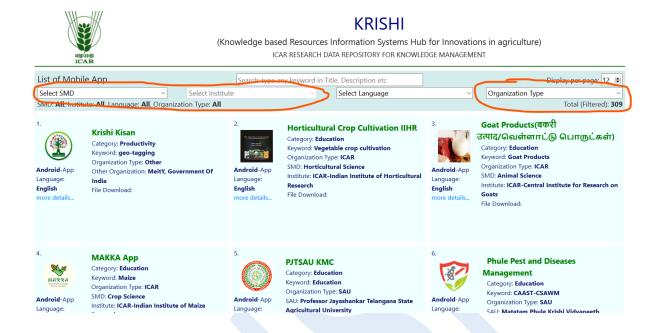

13. Select Filter on related Mobile App Organization Type and your submitted application will display by filtered record in Search Box