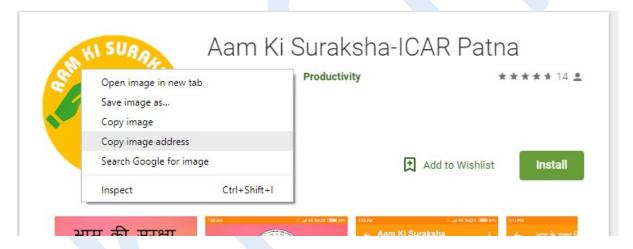

Veterinary College, Patna, Bihar – 800014

- 8. Submit Mobile App Link information (e.g. given above point 8 Android Mobile App):
  - First enter **Title** of Mobile App Link
  - Enter **Mobile Category** (as mention in Image or as required, it is optional)
  - Enter Link in above image example (It is unique. Duplicate Entry is not allowed)
  - Enter **Keyword** as relevant according to app
  - Enter **Image icon Path** link by right click on display image and copy paste of **Image URL** (e.g. given example in chrome browser)
  - Enter Keyword as relevant according to app
  - Select Mobile App Type device Type: Android, iOS, Windows or Other
  - Enter **Language** name: English, Hindi etc. (multiple language enter with , comma separated e.g. Hindi, Punjabi)
  - Select Organization Type: ICAR, SAU, CAU or any Other Govt. Institutions.
  - If you have select Organization Type "ICAR" then select related SMD of your Institute and your Institute name
  - If you have select Organization Type "SAU/CAU" then select related CAU/SAU
     University name from dropdown
  - If you have select Organization Type "KVK" then select related KVK name from dropdown list
  - If you have select Organization Type "Other" then skips SMD, Institute, SAU-CAU and KVK.
  - Enter APK Size (in MB) as display in image
  - Enter Mobile Version Support as display in image