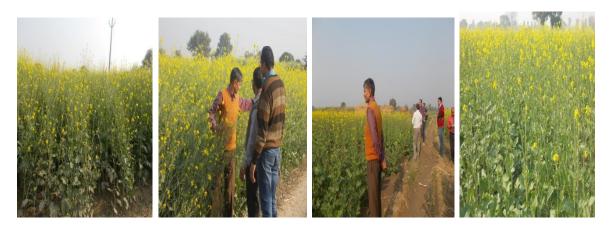

### Demonstrations Mustard variety Pusa Jai Kishan

Demonstrations Rice varieties Pusa 1460 & Pusa 1612

Pusa 1460

Pusa 1612

Table 2 continue......

| Team   |          | nings<br>ucted | Mobile-based advisory |            | Literature support provided |                | Input support |         |
|--------|----------|----------------|-----------------------|------------|-----------------------------|----------------|---------------|---------|
|        | No. of   | No. of         | No. of                | No. of     | No. of                      | No. of         | Area          | No. of  |
|        | training | farmers        | farmers               | advisories | literature                  | farmers        | (ha)          | farmers |
| 9      | 10       | 11             | 12                    | 13         | 14                          | 15             | 16            | 17      |
| Team 1 | 01       | 25             | 48                    | 21         | 1500                        | more than 1000 | 15            | 30      |
| Team 2 | 01       | 25             | 42                    | 19         | 1500                        | more than 1000 | 10            | 10      |