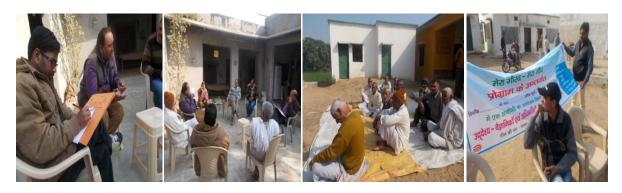

Goshthis/interface meetings

Trainings conducted

Table 2 continue......

| Team | Linkages created with | Problem diagnosed | Awareness created |
|------|-----------------------|-------------------|-------------------|
|------|-----------------------|-------------------|-------------------|

|        | Other departments/<br>agencies (furnish<br>name)        | General<br>problem                                                                                                                         | Agriculture<br>problem                                                                                                                                                                                                                                                  | Subject matter                                                                                                                                                                                                                                                                                 | No. of farmers |
|--------|---------------------------------------------------------|--------------------------------------------------------------------------------------------------------------------------------------------|-------------------------------------------------------------------------------------------------------------------------------------------------------------------------------------------------------------------------------------------------------------------------|------------------------------------------------------------------------------------------------------------------------------------------------------------------------------------------------------------------------------------------------------------------------------------------------|----------------|
| 18     | 19                                                      | 20                                                                                                                                         | 21                                                                                                                                                                                                                                                                      | 22                                                                                                                                                                                                                                                                                             | 23             |
| Team 1 | Indian Agricultural<br>Research Institute,<br>New Delhi | Market for famers sale agriculture product, drainage problem during rainy season, in and out side roads in the village, Childern equcation | Damage by Neel gaoy or others animal, unavailability of quality seed, No knowledge of about newly weedicide, pesticide and insecticide, whole season no inteaction with any District Agricultural Officer, nonfunctional of soil testing laboratories at distict level. | Awarence created of GM crop related information, soil heath card, Crop insurance policy, Aviability good quality seeds for different crop like rice, wheat pulse and oilseeds. Awarence created for e- marking of food grains. Awarance created of Agrculture related Scheme at district level | 55             |
| Team 2 | Indian Agricultural<br>Research Institute,<br>New Delhi | Market for famers sale product, drainage problem during rainy season, in and out side roads problem in the village, Childern equcation     | Damage by Neel gaoy or others animal, unavailability of quality seed, No knowledge of about newly weedicide, pesticide and insecticide, whole season no inteaction with any District Agricultural Officer, nonfunctional of soil testing laboratories at disticy level. | Awarence created of GM crop related information,soil heath card, Crop insurance policy, Aviability good quality seeds for different crop like rice, wheat pulse and oilseeds. Awarence created for e- marking of food grains. Awarance created of Agrculture related Scheme at district level  |                |