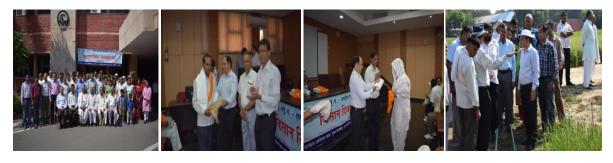

Table 3: Any other activity carried out up to 31st March, 2016

| Team   | Name of activity                                          | No. of farmers                  |
|--------|-----------------------------------------------------------|---------------------------------|
| 1      | 2                                                         | 3                               |
| Team 1 | Out of seven Institute in IARI, NRCPB one of              | 30                              |
| & 2    | the Member of organizing National Programm                |                                 |
|        | on <b>Jai-Kishan Jai-Vigyan</b> held at IARI New          |                                 |
|        | Delhi on 25 December 2015. 30 farmers from                |                                 |
|        | Nekepur and Java village from Buldshahar                  |                                 |
|        | U.P. has been attended this program. Out of               |                                 |
|        | thirty farmers two farmers awarded by                     |                                 |
|        | Hon'able state Agriculture Minister                       |                                 |
| Team 1 | The Centre Organized 1 <sup>st</sup> NRCPB Farmers        | 30                              |
| & 2    | Day for interaction between farmers and                   |                                 |
|        | scientists held at NRCPB on 3 <sup>rd</sup> October 2015. |                                 |
|        | Twenty eight farmers invited from different               |                                 |
|        | villages of Buldshahar U.P. The Project                   |                                 |
|        | Director NRCPB distributed one kg seed of                 |                                 |
|        | Pusa Jai kisan variety of mustard to each                 |                                 |
|        | farmer                                                    |                                 |
|        | The Centre participated in Krishi Unnati Mela             | More than 3000 thousand farmers |
|        | 2016 held at IARI New Delhi 19-21 March                   | visited at NRCPB stall during   |
|        | 2015                                                      | mela period                     |

### National Programm on Jai-Kishan Jai-Vigyan

1<sup>st</sup> NRCPB Farmers Day

Krishi Unnati Mela