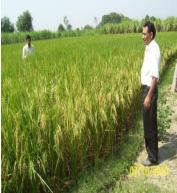

### Demonstrations Mustard variety Pusa Jai Kishan

Demonstrations Rice varieties Pusa 1460 & Pusa 1612

Pusa 1460

Pusa 1612

Table 2 continue......

| Team   |          | nings<br>ucted | Mobile-based advisory |            | Literature support provided |                | Input support |         |
|--------|----------|----------------|-----------------------|------------|-----------------------------|----------------|---------------|---------|
|        | No. of   | No. of         | No. of                | No. of     | No. of                      | No. of         | Area          | No. of  |
|        | training | farmers        | farmers               | advisories | literature                  | farmers        | (ha)          | farmers |
| 9      | 10       | 11             | 12                    | 13         | 14                          | 15             | 16            | 17      |
| Team 1 | 01       | 25             | 48                    | 21         | 1500                        | more than 1000 | 15            | 30      |
| Team 2 | 01       | 25             | 42                    | 19         | 1500                        | more than 1000 | 10            | 10      |