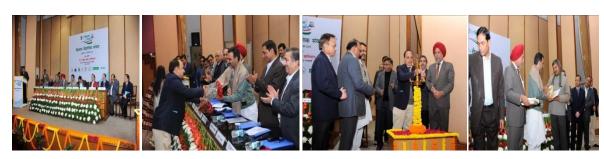

Table 3: Any other activity carried out up to 31st March, 2016

| Team   | Name of activity                                          | No. of farmers                  |
|--------|-----------------------------------------------------------|---------------------------------|
| 1      | 2                                                         | 3                               |
| Team 1 | Out of seven Institute in IARI, NRCPB one of              | 30                              |
| & 2    | the Member of organizing National Programm                |                                 |
|        | on <b>Jai-Kishan Jai-Vigyan</b> held at IARI New          |                                 |
|        | Delhi on 25 December 2015. 30 farmers from                |                                 |
|        | Nekepur and Java village from Buldshahar                  |                                 |
|        | U.P. has been attended this program. Out of               |                                 |
|        | thirty farmers two farmers awarded by                     |                                 |
|        | Hon'able state Agriculture Minister                       |                                 |
| Team 1 | The Centre Organized 1 <sup>st</sup> NRCPB Farmers        | 30                              |
| & 2    | Day for interaction between farmers and                   |                                 |
|        | scientists held at NRCPB on 3 <sup>rd</sup> October 2015. |                                 |
|        | Twenty eight farmers invited from different               |                                 |
|        | villages of Buldshahar U.P. The Project                   |                                 |
|        | Director NRCPB distributed one kg seed of                 |                                 |
|        | Pusa Jai kisan variety of mustard to each                 |                                 |
|        | farmer                                                    |                                 |
|        | The Centre participated in Krishi Unnati Mela             | More than 3000 thousand farmers |
|        | 2016 held at IARI New Delhi 19-21 March                   | visited at NRCPB stall during   |
|        | 2015                                                      | mela period                     |

### National Programm on Jai-Kishan Jai-Vigyan

1<sup>st</sup> NRCPB Farmers Day

Krishi Unnati Mela