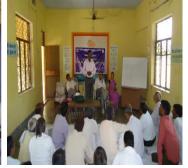

## भरपूर पैदावार के लिए शुद्ध बीज

अर्थ मृद्रा परीद्धाण जरूरी

जहांगीरपुर, (सुरेण दिमानिया):
केन्द्र सरकार द्वारा प्रारम्भ की गई
योजना भेरा गांव नेया गांव के
अन्तर्गत कियार दिवस किकास खण्ड
खुर्जा के गांव नेकसुर से भारतीय
कृषि अनुसर्थमान परिषद के विज्ञानिक की
कोटी में नेदार किया तथा गांव में
किसान गोंची का आवेजन किया।
किसानों की सम्बंधीभत करते हुये
प्रधान वैज्ञानिक डा. अंजन सिंह
के डा कि कम लागत से भी मृद्रा
परीकाण एवं शुद्ध बीज के प्रधान के अग्रतीक एवं शुद्ध की के सहाय अज्ञ
कसल उत्पादन किया जा सकता है।
गोंची में वैज्ञानिक डा. अंजन सिंह
नेवा समस्याओं तथा निजारण पर
गांची में विज्ञानिक जी से अग्रती
अनक्त प्रभा गांव मेरा गींद्य योजन से साम्मित्र
अनक समस्याओं तथा निजारण पर
गांची में विज्ञानिक जी किया। इस
अज्ञसर पर वैज्ञानिक ने में बीज
उत्पादन पुर्व पूर्णों की खेलों के प्रसार
पर चर्चा की एवं सरसी तथा गोंद
के परस्ती के रोगों एवं उनसे बचाव

पर्वा का सम्मानित किया गया था।
से अनक कियानी ने मित्र स्वा के अग्रते
अनक कियानी ने सिंह स्वा विज्ञान के अन्तर्भ के अनक क्षारम्भ के अवसर पर
के प्रसार के सम्मानित किया गया था।