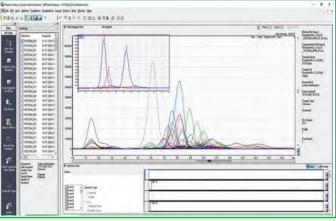

#### POST HARVEST AND VALUE ADDITION

- Shimadzu Ultra Fast Liquid Chromatograph Triple Quadrupole Mass Spectrometer (LC-MS/MS; LC-MS TQ-8045) instrument has installed and commissioning done. Residue Field Trial conducted with flupvradifurone insecticide as per CORESTA guidelines to know the PHI. Novel analytical method for multi pesticide residue and flupyradifurone pesticide in tobacco was developed in LC-MS/MS. (Anindita Paul)
- Chemo-profiling of chilli was done by GC-MS and LC-MS/MS instruments using targeted simultaneous approaches in view of sustainable waste valorization. Analytical method for estimating solanesol, TSNAs in tobacco: capsanthin, capsiate in chillies, novel synthesized suckericide were developed in LC-MS/MS and GC-MS respectively.
- Curcumin based milk/ beverage mix was developed with a nutritional content of 4.45 gm of protein, 2.86 gm of fats, 1.13 gm of fibre, 16.22 mg. of Iron, 1.05 mg of Zinc, 170 mg of Calcium, 2180 mg of Vitamin C and 61.2 mg of Vitamin D and 87.5% respondents scored high under sensory evaluation.
- Soil fertility status of Karnataka Light soils of FCV tobacco was assessed through spatial thematic maps of

Newly installed and commissioned LC-MS/MS (LC-MS TQ-8045, Shimadzu)