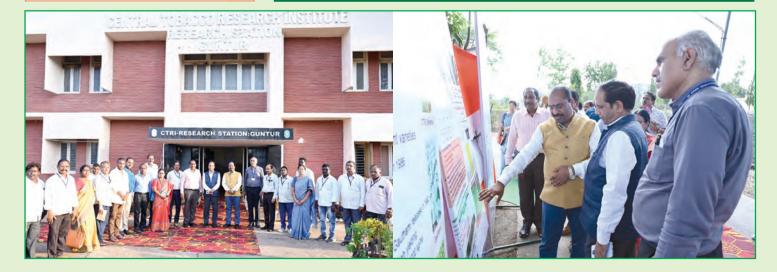

## From the Director's Desk

I am happy to cite that Dr. Himanshu Pathak, Hon'ble DG, ICAR & Secretary, DARE, visited CTRI RS, Guntur on 19.06.2024. He appreciated the research contributions of the institute which has translated into enhanced foreign exchange earnings to Indian economy and augmented farmers income of tobacco growers. Further, He assured that the official order to rename the Institute as the ICAR-National Institute for Research on Commercial Agriculture

(ICAR-NIRCA) will happen very soon. This will boost research in various areas of commercial agriculture to ensure the long-term viability and global competitiveness of high value commercial crops. Dr. Himanshu Pathak interacted with the scientists, praised the comprehensive display of all activities and innovative technologies through an exhibition, and advised the Institute and its Research Stations to focus on the expanded mandate in general and value addition in particular. In addition, he emphasized that climate-resilient agriculture is crucial for sustainable development and urged scientists to concentrate their research efforts in this direction.

Another important event in this period is the celebration of the 77<sup>th</sup> Foundation Day on 01-05-2024. Dr. Trilochan Mohapatra, Chairperson, Protection of Plant Varieties and Farmers' Rights Authority (PPV & FRA), and Dr. R.C. Agrawal, Deputy Director General (Education), ICAR, several other dignitaries from state and different ICAR institutes and trade & industry have participated in the foundation day. The institute's contribution, significant achievements, and future road map of the Institute was informed to the gathering. Honourable guests have acclaimed the institute's remarkable journey since its inception in 1947. The dignitaries gave their valuable remarks on the institute's progress and its contribution in shaping tobacco science in the country and released seven institute publications on this fortunate occasion. In addition, the Indian Society of Tobacco Science (ISTS) honoured the scientists and industry with various awards, and fellow of ISTS for the biennium 2019-20 and 2021-22. On this foundation day, Dr. Trilochan Mohapatra, also inaugurated the 'Turmeric Processing Unit' and new 'LC-MS/MS' instrument and visited different laboratories of the institute.