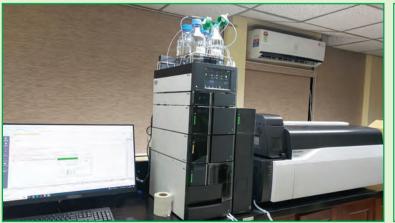

compounds in the germplasm accessions of Ashwagandha (Withania somnifera) was started in collaboration with CSIR-IICT, Hyderabad to isolate the standard compounds and, develop HPLC analvtical method for the identification and quantification of marker compounds.
- An econometric analysis was carried out to analyze four decades of export data to know the export potential and demand of Indian tobacco. The study helps in devising strategies for export-oriented production and expanding tobacco exports for Indian tobacco.
- FPOs involved in processing and value addition of turmeric in tribal areas were studied. The major constraints identified were low investment capacity, lack of infrastructure, poor access to institutional credit. market intermediaries, pre-fixation of price with buyers etc.



Newly installed and commissioned LC-MS/MS (LC-MS TQ-8045, Shimadzu)



## **Foundation Day Celebrations**

The ICAR-CTRI, with an outstanding contribution to tobacco farmers and stakeholder's prosperity has celebrated the 77th Foundation Day on 01-05-2024. Dr. Trilochan Mohapatra, Chairperson, PPV & FRA and Former Secretary, DARE & DG, ICAR, New Delhi, was the Chief Guest and Dr. R.C. Agrawal, Deputy Director General (Education), ICAR, was the eminent guest. Honorable guests have lauded the institute's remarkable journey since its inception in 1947. Dr. K. Padma Raju, Vice Chancellor, Adikavi Nannaya University, Rajahmundry; Dr. R. Sarada Javalakshmi Devi, Vice Chancellor, ANGRAU; Dr. T. Janakiram, Chancellor, Dr. YSRHU: Vice Dr. K. Suresh, Director, ICAR-IIOPR were the quests from other