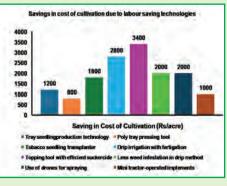

#### Need for Labour-Saving Technologies in FCV Tobacco Cultivation in India

(K. Viswanatha Reddy, M. Sheshu Madhav and L.K.Prasad)

- FCV tobacco is a commercial crop, an integral part of commerce, symbol of economic prosperity and livelihood security, with high-farm income generating potential. It is grown in limited pockets (1.4 ha) in the states of Andhra Pradesh and Karnataka with a production of 241 million kg during 2022-23. Among costs incurred by the farmers, it was found that the share of the material input cost was 23%, the share of labour cost was 52% whereas the remaining 24% was curing cost.
- This clearly infers that labour costs account for more than 50% of the cost in the NLS region and severe nonavailability of skilled labour in FCV tobacco. Hence, possible deployment of labour-saving technologies in FCV tobacco, the cost can be brought down significantly by 21% in the labour cost component and by 11% in the total cost of cultivation. Thus, there is a need to develop laboursaving technologies in Indian FCV tobacco regions. Thus, this will create an impact on area coverage, timesaving, address the problem of a scarcity of skilled labour, and sustain tobacco farming in the long run.