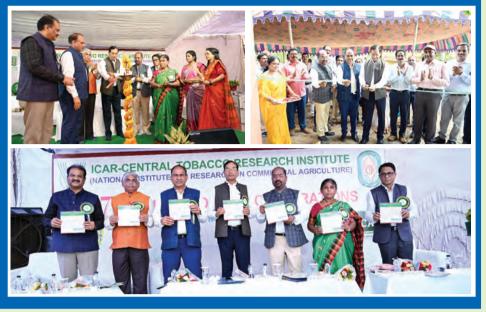

Another important event in this period is the celebration of the 77<sup>th</sup> Foundation Day on 01-05-2024. Dr. Trilochan Mohapatra, Chairperson, Protection of Plant Varieties and Farmers' Rights Authority (PPV & FRA), and Dr. R.C. Agrawal, Deputy Director General (Education), ICAR, several other dignitaries from state and different ICAR institutes and trade & industry have participated in the foundation day. The institute's contribution, significant achievements, and future road map of the Institute was informed to the gathering. Honourable guests have acclaimed the institute's remarkable journey since its inception in 1947. The dignitaries gave their valuable remarks on the institute's progress and its contribution in shaping tobacco science in the country and released seven institute publications on this fortunate occasion. In addition, the Indian Society of Tobacco Science (ISTS) honoured the scientists and industry with various awards, and fellow of ISTS for the biennium 2019-20 and 2021-22. On this foundation day, Dr. Trilochan Mohapatra, also inaugurated the 'Turmeric Processing Unit' and new 'LC-MS/MS' instrument and visited different laboratories of the institute.

## **Foundation Day Celebrations**

The ICAR-CTRI, with an outstanding contribution to tobacco farmers and stakeholder's prosperity has celebrated the 77th Foundation Day on 01-05-2024. Dr. Trilochan Mohapatra, Chairperson, PPV & FRA and Former Secretary, DARE & DG, ICAR, New Delhi, was the Chief Guest and Dr. R.C. Agrawal, Deputy Director General (Education), ICAR, was the eminent guest. Honorable guests have lauded the institute's remarkable journey since its inception in 1947. Dr. K. Padma Raju, Vice Chancellor, Adikavi Nannaya University, Rajahmundry; Dr. R. Sarada Javalakshmi Devi, Vice Chancellor, ANGRAU; Dr. T. Janakiram, Chancellor, Dr. YSRHU: Vice Dr. K. Suresh, Director, ICAR-IIOPR were the quests from other reputed institutions for the 77<sup>th</sup> Foundation Day.