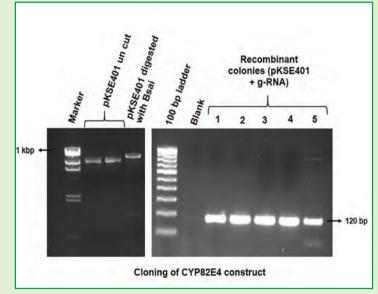

resistance is recessive in nature. Ten SSR markers showed polymorphism in the parents and one SSR is showing polymorphism in  $F_2$  population.

- Guide RNA targeting the CYP82E4, CYP82E5 and CYP82E10 genes involved in the formation of Tobacco Specific Nitrosamines (TSNA) that are responsible for tobacco related health risks was cloned into the vectors, pRGEB32 and pKSE401. Transient transformation of tobacco with the cloned gRNA targeting the three CYP genes is in progress.
- About 759 nos. of tobacco germplasm accessions and 40 accessions of aswagandha were regenerated during this season. Based on morphological traits, 100 diversified germplasm accessions were identified for genome sequencing.
- A total of around 19 t of pure seed produced and supplied to farmers and about Rs. 2.0 crores of revenue generated during 2023-24.
- KDB-3 performed well under drought conditions with an yield potential of 1500 kg/ha cured leaf.
- For widening nutraceutical potential of chilli, three novel chilli lines (Dinhata Local 1, Jum Chilli Local 340-8, Dinhata Local 6) for black