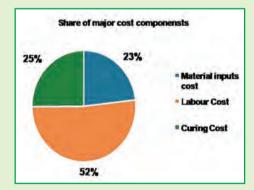

#### Need for Labour-Saving Technologies in FCV Tobacco Cultivation in India

(K. Viswanatha Reddy, M. Sheshu Madhav and L.K.Prasad)

- FCV tobacco is a commercial crop, an integral part of commerce, symbol of economic prosperity and livelihood security, with high-farm income generating potential. It is grown in limited pockets (1.4 ha) in the states of Andhra Pradesh and Karnataka with a production of 241 million kg during 2022-23. Among costs incurred by the farmers, it was found that the share of the material input cost was 23%, the share of labour cost was 52% whereas the remaining 24% was curing cost.
- This clearly infers that labour costs account for more than 50% of the cost in the NLS region and severe nonavailability of skilled labour in FCV tobacco. Hence, possible deployment of labour-saving technologies in FCV tobacco, the cost can be brought down significantly by 21% in the labour cost component and by 11% in the total cost of cultivation. Thus, there is a need to develop laboursaving technologies in Indian FCV tobacco regions. Thus, this will create an impact on area coverage, timesaving, address the problem of a scarcity of skilled labour, and sustain tobacco farming in the long run.